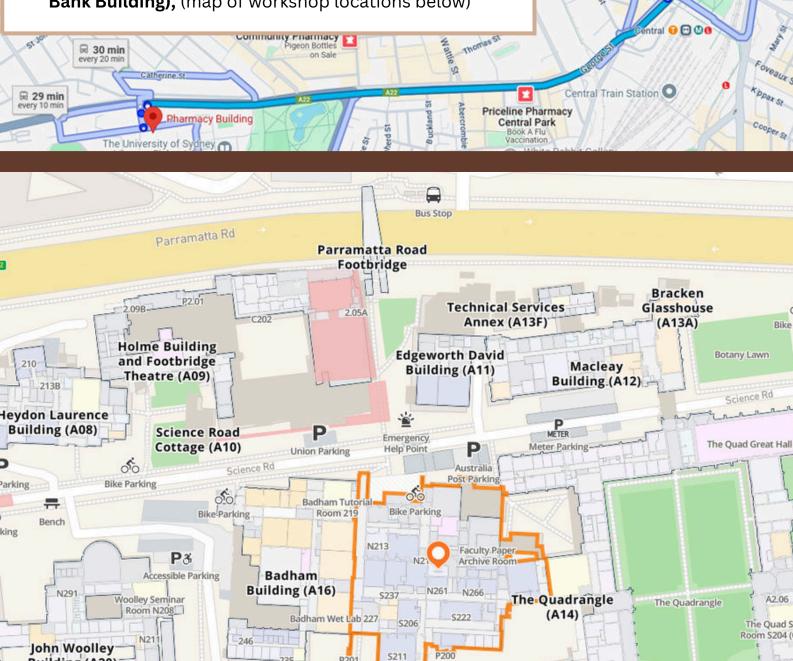

Paddy's

ò

Chinese Garden of Friendship

Chinatown Sydney 🖸

- Turn left onto St Johns Rd 3 min (1.0 km)
- Turn left onto Ross St 54 sec (230 m)
- Once in the university, turn left onto Science Road. Park or get dropped here and the building will be to the right.
- Walk two minutes to the Building A15 (Pharmacy and Bank Building), (map of workshop locations below)

## **Directions:**

Building (A20)

- Walk about 7 minutes to Town Hall Station
- Take Tram L3, Juniors Kingsford (or similar: L2)
- Ride 2 stops (6 min) to Haymarket (Platform 2)
- Walk 2 min to Pitt St opposite Barlow St
- Catch Bus 413 (or similar: 412, 422, 483)
- Ride 5 stops (7 min) to **University of Sydney Footbridge, Parramatta Rd**
- Walk two minutes to the **Building A15 (Pharmacy and Bank Building),** (map of workshop locations below)