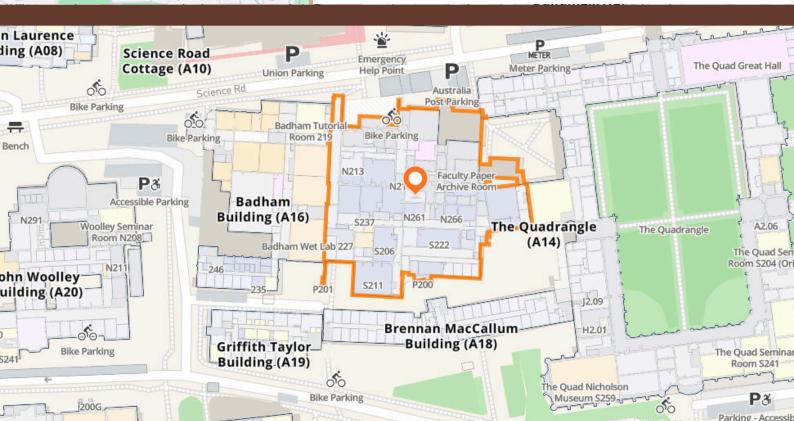

Paddy's

ò

Chinese Garden of Friendship

Chinatown Sydney 🖸

- Turn left onto St Johns Rd 3 min (1.0 km)
- Turn left onto Ross St 54 sec (230 m)
- Once in the university, turn left onto Science Road. Park or get dropped here and the building will be to the right.
- Walk two minutes to the Building A15 (Pharmacy and Bank Building), (map of workshop locations below)

## **Directions:**

Building (A20)

- Walk about 7 minutes to Town Hall Station
- Take Tram L3, Juniors Kingsford (or similar: L2)
- Ride 2 stops (6 min) to Haymarket (Platform 2)
- Walk 2 min to Pitt St opposite Barlow St
- Catch Bus 413 (or similar: 412, 422, 483)
- Ride 5 stops (7 min) to **University of Sydney Footbridge, Parramatta Rd**
- Walk two minutes to the **Building A15 (Pharmacy and Bank Building),** (map of workshop locations below)